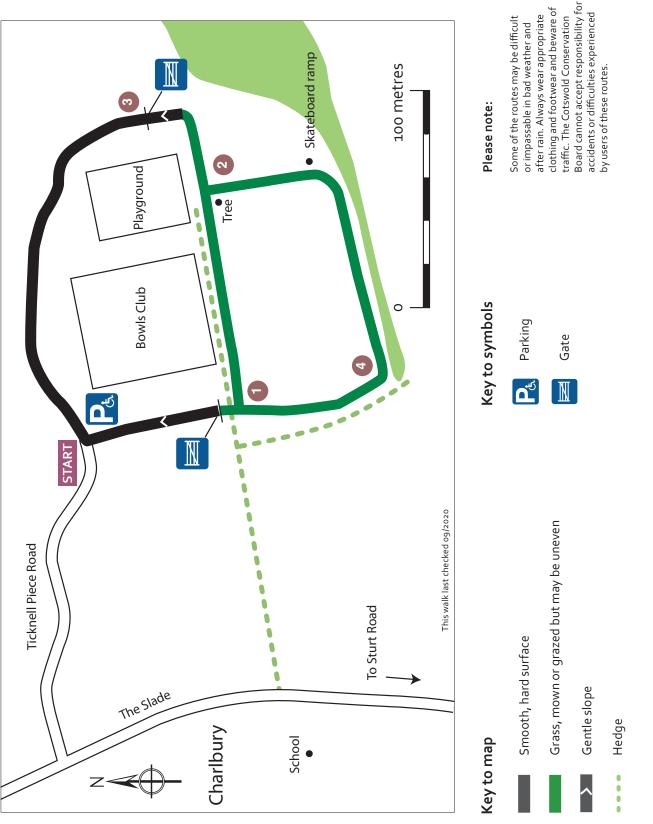

## The walk

The short walk (only 385 metres there and back) is almost mainly on mown grass and suitable for all wheels. An alternative route (total 445 Metres) through the housing estate starts with a short rise by the children's playground.

Distance: 385 metres /419 yards or 445 metres/487 yards with ups and downs of 6 metres or 20 ft.

Start: Charlbury, Ticknell Piece Road car park. SP 364197 (OX7 3TP)

Refreshments: Pubs in Charlbury

#### **Directions:**

Go past the white barrier and follow the track to a radar key gate. Once through the gate bear right and go through a gap in the hedge just to the left of a metal kissing gate. You are now in an open meadow where you turn left. 1 With the hedge on your left take the mown grass path to the children's playground. 2 Return to the car park the way you came.

For a longer return on tarmac go to the far end of the playground and turn left on a path that rises through a wheelchair kissing gate (3) to reach the pavement on the housing estate. Follow the road ahead and to the left. In about 180 metres

turn left again to reach the car park after about 50 metres.